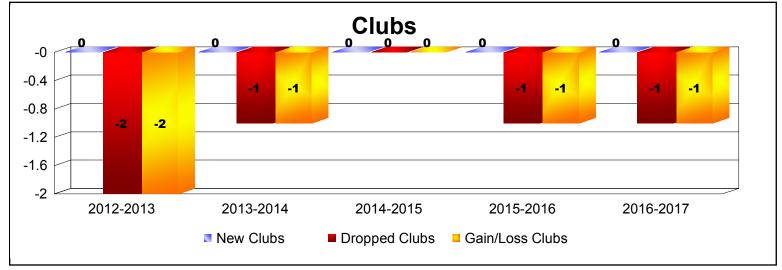

District 14 U

As of June 2017 Cumulative

| Year      | New<br>Clubs | Dropped<br>Clubs | Gain/<br>Loss<br>Clubs | New<br>Members | Charter<br>Members | Reinstate<br>Members | Transfer<br>Members | Total<br>Member<br>Added | Total<br>Members<br>Dropped | Gain/<br>Loss<br>Members |
|-----------|--------------|------------------|------------------------|----------------|--------------------|----------------------|---------------------|--------------------------|-----------------------------|--------------------------|
| 2012-2013 | 0            | -2               | -2                     | 78             | 0                  | 5                    | 5                   | 88                       | -168                        | -80                      |
| 2013-2014 | 0            | -1               | -1                     | 86             | 3                  | 6                    | 5                   | 100                      | -161                        | -61                      |
| 2014-2015 | 0            | 0                | 0                      | 73             | 4                  | 9                    | 6                   | 92                       | -162                        | -70                      |
| 2015-2016 | 0            | -1               | -1                     | 79             | 2                  | 3                    | 5                   | 89                       | -146                        | -57                      |
| 2016-2017 | 0            | -1               | -1                     | 62             | 1                  | 5                    | 3                   | 71                       | -125                        | -54                      |
| Average   | 0            | -1               | -1                     | 76             | 2                  | 6                    | 5                   | 88                       | -152                        | -64                      |