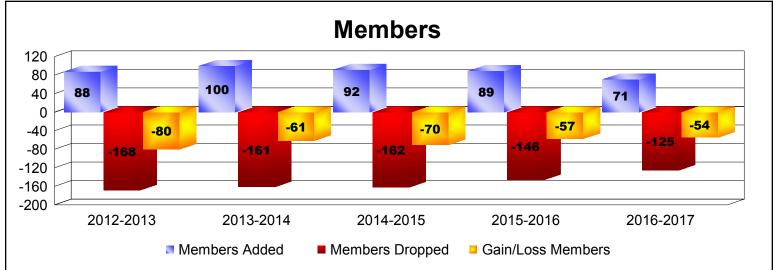

District 14 U

As of June 2017 Cumulative

| Year      | New<br>Clubs | Dropped<br>Clubs | Gain/<br>Loss<br>Clubs | New<br>Members | Charter<br>Members | Reinstate<br>Members | Transfer<br>Members | Total<br>Member<br>Added | Total<br>Members<br>Dropped | Gain/<br>Loss<br>Members |
|-----------|--------------|------------------|------------------------|----------------|--------------------|----------------------|---------------------|--------------------------|-----------------------------|--------------------------|
| 2012-2013 | 0            | -2               | -2                     | 78             | 0                  | 5                    | 5                   | 88                       | -168                        | -80                      |
| 2013-2014 | 0            | -1               | -1                     | 86             | 3                  | 6                    | 5                   | 100                      | -161                        | -61                      |
| 2014-2015 | 0            | 0                | 0                      | 73             | 4                  | 9                    | 6                   | 92                       | -162                        | -70                      |
| 2015-2016 | 0            | -1               | -1                     | 79             | 2                  | 3                    | 5                   | 89                       | -146                        | -57                      |
| 2016-2017 | 0            | -1               | -1                     | 62             | 1                  | 5                    | 3                   | 71                       | -125                        | -54                      |
| Average   | 0            | -1               | -1                     | 76             | 2                  | 6                    | 5                   | 88                       | -152                        | -64                      |